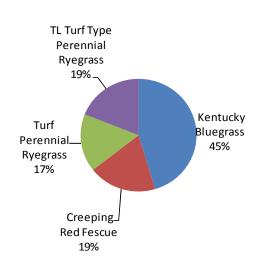

## **Seed Mixture Composition**

### % By Weight

# Kentucky Bluegrass TL Turf Type Perennial Ryegrass 40% Creeping Red Fescue 15% Turf Perennial Ryegrass 35%

### % By Seed Count

Varieties subject to change, based on availability. In the case of substitutions, equivalent varieties will be used.