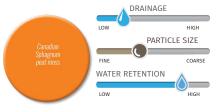

### **Grower Grade White**

A high quality, fibrous peat with a coarse texture and light color. It has a perfect balance of drainage, water retention and air space which makes it excellent for vegetable, flowering plant and nursery production in large pots and hanging baskets.