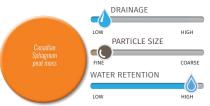

## Grower Grade Orange

A screened, high quality professional peat with a medium texture, few sticks and a rich brown color. It holds water and nutrients well, making them available for later plant uptake. Excellent for cutting propagation and large plug production; as well as vegetable, flowering plant and mushroom production.