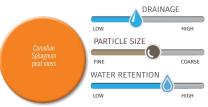

## Grower Grade Orange

A screened, high quality professional peat with a medium texture, few sticks and a rich brown color. It holds water and nutrients well, making them available for later plant uptake. Excellent for cutting propagation and large plug production; as well as vegetable, flowering plant and mushroom production.