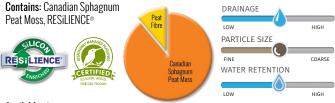

### Sunshine Mix #5

Contains: Fine Canadian
Sphagnum Peat Moss,
Fine Perlite, Dolomite Lime,
Long-lasting Wetting Agent,
RESILIENCE®

PARTICLE SIZE

HIGH

Canadian
Sphagnum
Peat Moss

LOW

PARTICLE SIZE

LOW

HIGH

LOW