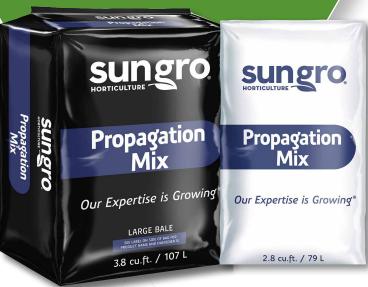

# Propagation Mixes

Sun Gro® propagation mixes are designed for a wide variety of plant types as well as a growing medium for cell packs and small propagule types. Available in standard and Natural & Organic.

## **Sun Gro Propagation Professional Mixes**

Designed to enhance root development in propagation of ornamental and vegetable transplants. Also available in natural & organic, OMRI Listed®, for organic growing.

#### Available sizes:

SunTower 110 cu ft (1/pallet), loosefill totes (2/pallet), Big Shot 55 cu ft (2/pallet), 3.8 cu ft (30/pallet), 2.8 cu ft loosefill (51-54/pallet)